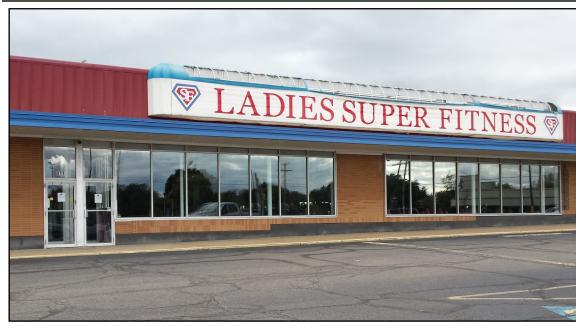

# RETAIL

811-30th Street NE - Canton, OH 44714

**TIP TOP PLAZA** 

#### **INFORMATION:**

Building Size ----- 36,535 Sq. Ft. Available Space ----- 14,800 Sq. Ft. Year Built----- 1955
Land Area ----- 3.80 Acres
County ----- Stark
Township ----- Plain
Zoning----- Retail

- Former Fitness Club with lockers, showers, etc.
- Excellent opportunity for any retail application in a well established neighborhood plaza
- Well-maintained property
- Join Kraus's Pizza, Ben's Framing & Variety Store, OH BMV, Market Heights Barber Shop, Blended Nutrition, Happy Trails Pet Grooming, and others