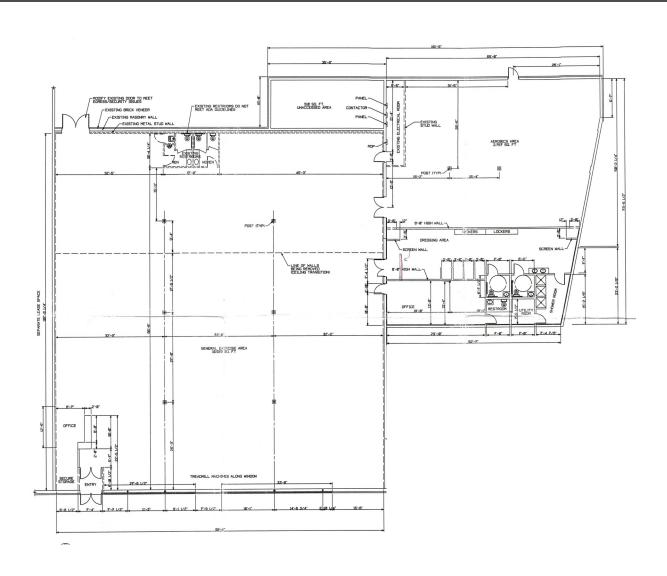

#### **INFORMATION:**

Building Size ----- 36,535 Sq. Ft. Available Space ----- 14,800 Sq. Ft. Year Built----- 1955
Land Area ----- 3.80 Acres
County ----- Stark
Township ----- Plain
Zoning----- Retail

- Former Fitness Club with lockers, showers, etc.
- Excellent opportunity for any retail application in a well established neighborhood plaza
- Well-maintained property
- Join Kraus's Pizza, Ben's Framing & Variety Store, OH BMV, Market Heights Barber Shop, Blended Nutrition, Happy Trails Pet Grooming, and others