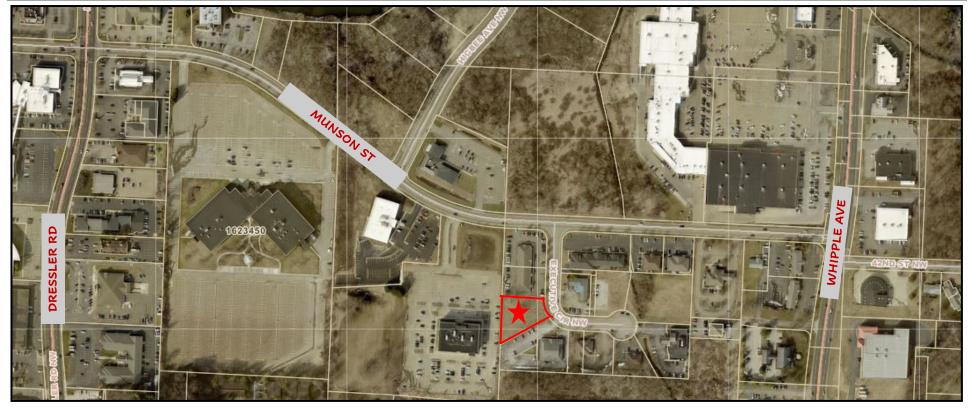

# 1/2-ACRE NEAR BELDEN VILLAGE

PARCEL #1702241 Executive Circle NW - Jackson Twp., OH

**ZONED: B1 OFFICE** 

#### **INFORMATION:**

Acreage ----- .554 Acres Frontage ----- Irregular Parcel: ----- 1702241 Topography ---- Level County ----- Stark
City ----- Canton
Township ----- Jackson

SALE DATA:
Price ------\$150,000.00
RE Taxes per Year ----- \$4,385.00

Fantastic Belden Village location between Dressler and Whipple.