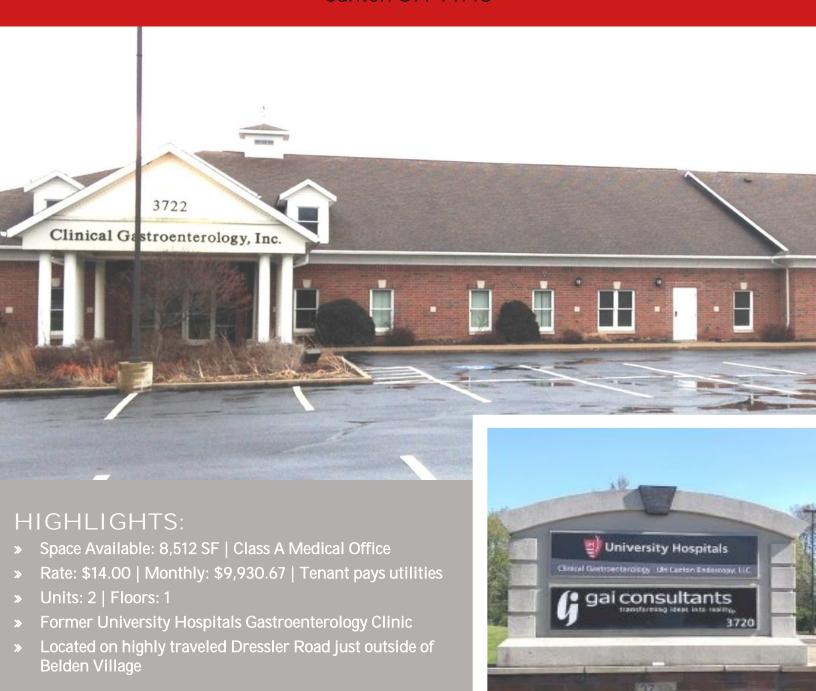

## **Surgery Center with Medical Offices**

3722 Dressler Rd. NW Canton OH 44718

| DEMOGRAPHICS           | 1 MILE   | 3 MILE   | 5 MILE   |
|------------------------|----------|----------|----------|
| 2022 Population        | 4,083    | 62,682   | 171,081  |
| 2022 Average HH Income | \$85,017 | \$87,391 | \$83,629 |