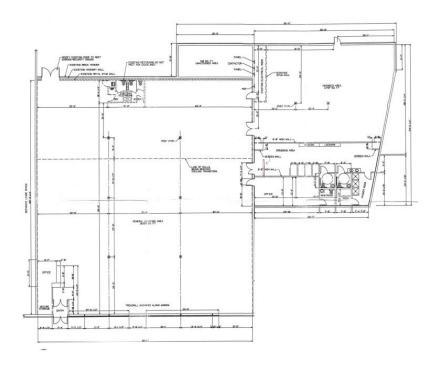

# HIGHLIGHTS:

- » Space available: 14,800 SF
- » Base rate: \$3.22 | Est. CAM: \$2.46 | Monthly: \$7,005.33
- A brand new concrete floor in main portion of unit along with a new back door were installed this past summer.
- Suite comprises large, open floor plan with three ancillary rooms previously used for child care, a locker room, and an aerobics area.
- Center boasts strong foot traffic, high traffic counts, and SR 62 visibility.