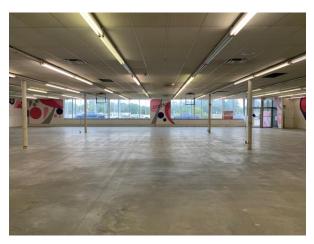

# HIGHLIGHTS:

- » Space available: 14,800 SF
- » Base rate: \$3.22 | Est. CAM: \$2.46 | Monthly: \$7,005.33
- A brand new concrete floor in main portion of unit along with a new back door were installed this past summer.
- Suite comprises large, open floor plan with three ancillary rooms previously used for child care, a locker room, and an aerobics area.
- Center boasts strong foot traffic, high traffic counts, and SR 62 visibility.