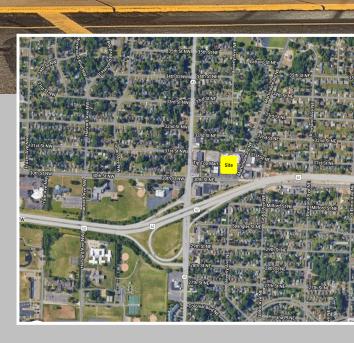

# Tip Top Plaza - Suite 811

811 30th St. NE Canton OH 44714

# HIGHLIGHTS:

- » Space available: 14,800 SF
- » Base rate: \$3.22 | Est. CAM: \$2.46 | Monthly: \$7,005.33
- A brand new concrete floor in main portion of unit along with a new back door were installed this past summer.
- Suite comprises large, open floor plan with three ancillary rooms previously used for child care, a locker room, and an aerobics area.
- Center boasts strong foot traffic, high traffic counts, and SR 62 visibility.