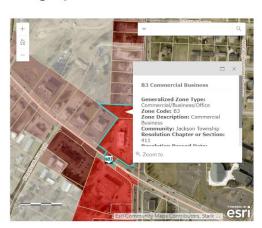

## **Zoning Map:**

**Zoning Maps** 

Tom Jackson Commercial Real Estate obtained the above information from sources we believe to be reliable. However, we have not verified its accuracy and make no guarantee, warrantee or representation about it. It is submitted subject to the possibility of errors, omissions, change of price, rental or other condition, prior sale, lease or financing, or withdraw without notice. We include projections, opinions, assumptions or estimates for example only, and they may not represent current or future performance of the property. You and your tax and legal advisors should conduct your own investigation of the property and transaction.

#### **Additional Information:**

- B-3 zoning allows for retail and other commercial uses.
- Frontage-----98'
- Depth-----311'
- APN-----1700223
- R.E. taxes-----\$1,454.88 per year