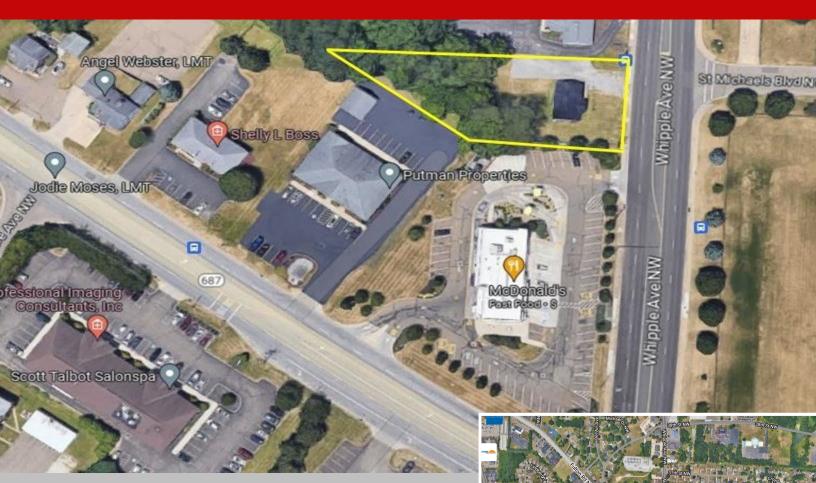

## Vacant Land for Lease - .539 Acres

3445 Whipple Ave. NW Canton OH 44718

## HIGHLIGHTS:

» Lease Rate: \$1,500.00 per month

» Land area: .539 acres

» Zoning: B-3 - Commercial Business

» 15.040 VPD | 451.200 per month | 5.489.600 per veal

» Located near the corner of Whipple Ave. & Fulton Rd. next

to McDonald's

| DEMOGRAPHICS           | 1 MILE   | 3 MILE   | 5 MILE   |
|------------------------|----------|----------|----------|
| 2022 Population        |          | 66,415   | 173,668  |
| 2022 Average HH Income | \$92,409 | \$83,329 | \$83,714 |

#### **Location Information:**

- Terrific Whipple Avenue location in Jackson Township.
- Minutes from multiple retail centers, including: The Greens at Belden (Meijer Development), Springbrook Plaza, and Belden Village Mall.
- Easy highway access.