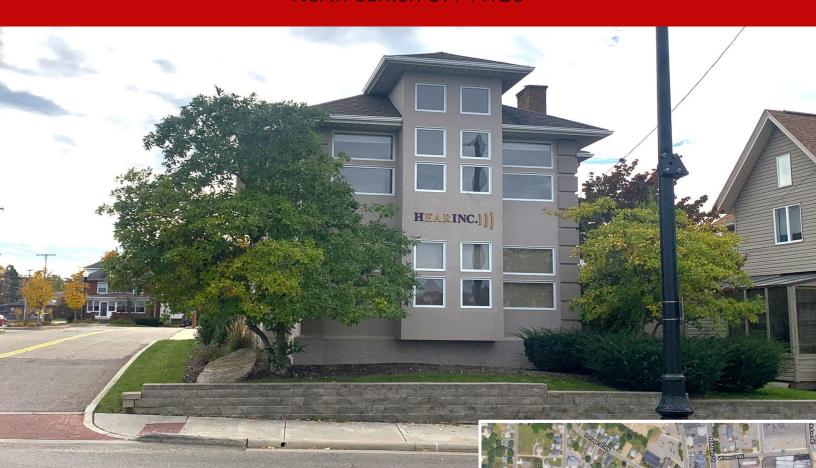

## Office Space for Lease

220 W. Maple St. North Canton OH 44720

## HIGHLIGHTS:

- Rate: \$1,500 per month plus gas and electric
- » Space Available: 2nd floor | 1,385 SF
- High quality office space in the heart of North Canton.
- » Surrounded by numerous established businesses and boutique shops.
- The space displays nice finishes throughout, private offices a conference room area, and plenty of natural light.