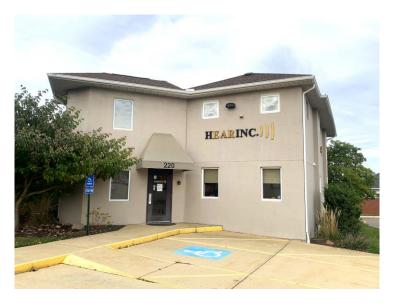

## Office Space for Lease

220 W. Maple St. North Canton OH 44720

## HIGHLIGHTS:

- Rate: \$1,500 per month plus gas and electric
- » Space Available: 2nd floor | 1,385 SF
- High quality office space in the heart of North Canton.
- » Surrounded by numerous established businesses and boutique shops.
- The space displays nice finishes throughout, private offices a conference room area, and plenty of natural light.