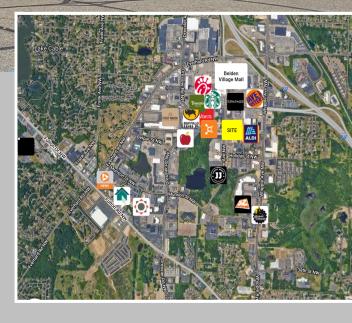

## Belden Court South, Units A and B

4942 Higbee Ave. NW Canton OH 44718

# IIGHLIGHTS:

- » Professional office condo in central business district in Belden Village.
- » Asking price: \$175,000.00
- » Size: 1,941 SF
- » Suite comprises four private offices, reception and waiting area, conference room, and two in-suite restrooms.
- » Terrific Belden location, less than 1 mile from I-77, and in close proximity to Belden Village Mall and numerous other retailers and food spots.